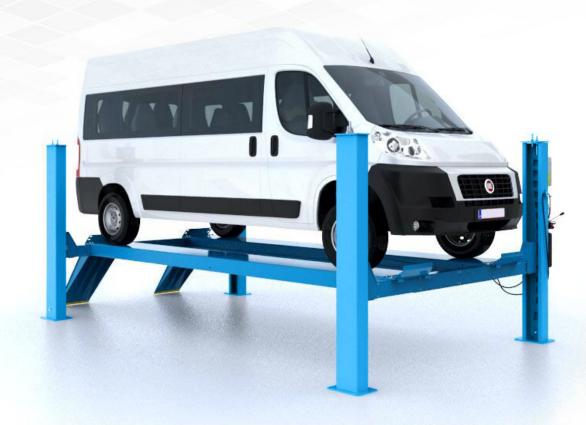

# **4-Post Alignment Lift**

## **CAV FP5050**

## Highlights

- 5000kg (11,000 lb) capacity
- Multi-position safety locks in each column
- Single point pneumatic lock release
- Removable approach ramps for additional drive-

under clearance

Longer approach ramps for low-ground clearance

vehicles

- Durable powder-coated finish lift
- Second-rise jack comes as standard inclusion
- Each lift passes the test of 115% dynamic loading and 150% static loading tests, safe and reliable
- Turntables for alignment is optional