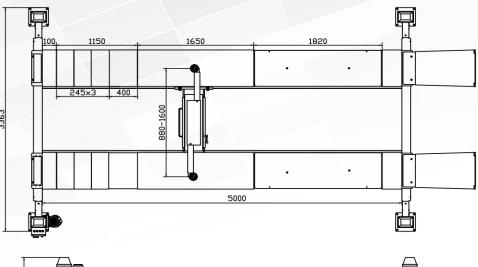

#### **Overall dimension**

## **Technical**

| _                  | <b>CAV FP5050</b> |  |
|--------------------|-------------------|--|
| Capacity           | 5000kg            |  |
| Max.Lifting height | 1800+450mm        |  |
| Min.height         | 245mm             |  |
| Platform length    | 5000mm            |  |
| Lifting time       | 45-50s            |  |
| Power of motor     | 3.0kW             |  |