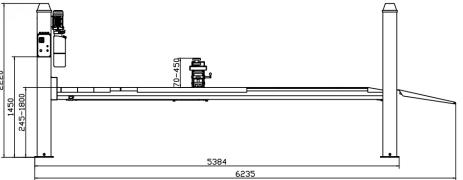

#### **Overall dimension**

## **Technical**

| _                  | <b>CAV FP5050</b> |  |
|--------------------|-------------------|--|
| Capacity           | 5000kg            |  |
| Max.Lifting height | 1800+450mm        |  |
| Min.height         | 245mm             |  |
| Platform length    | 5000mm            |  |
| Lifting time       | 45-50s            |  |
| Power of motor     | 3.0kW             |  |